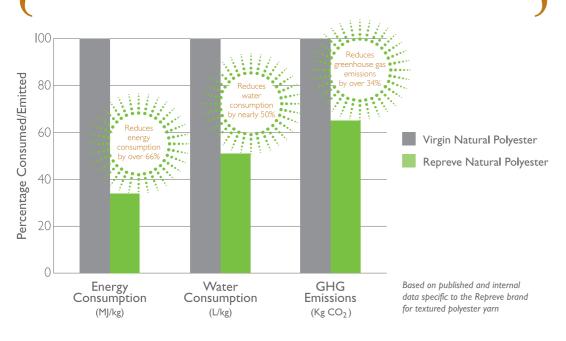

# REPREVE°

IT 5 WHAT 5 IN IT

In comparison to virgin polyester, Repreve<sup>®</sup> reduces energy and water consumption, and greenhouse gas emissions